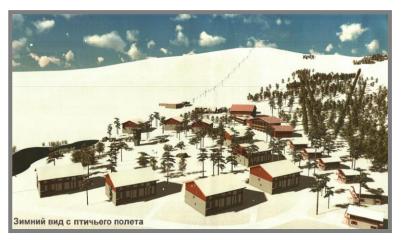

#### **Prospective tracks & facilities (2017-2020)**

## Tracks & facilities to be completed in 2017 (Ski zone #1)