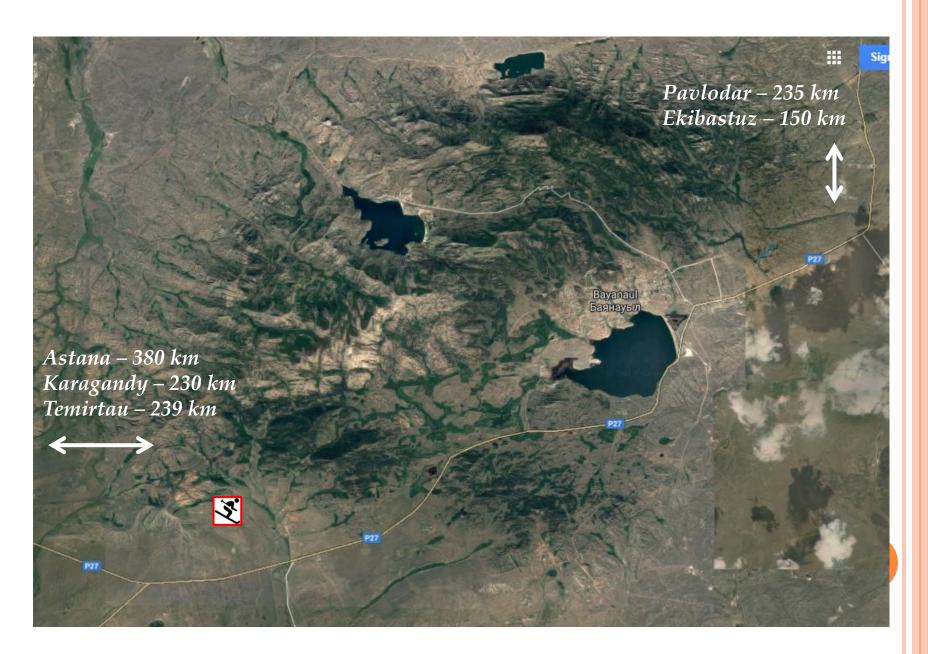

#### Location and distance from the cities of Kazakhstan

#### **Prospective markets**

The proposed place for the construction of the ski resort is perspective – Within the radius of 500 km there are large eities of Kazakhstan - Astana,

In the zone of reach in 1000 km there are regions and cities of Kazakhstan and Russia with a total population of 13 million people