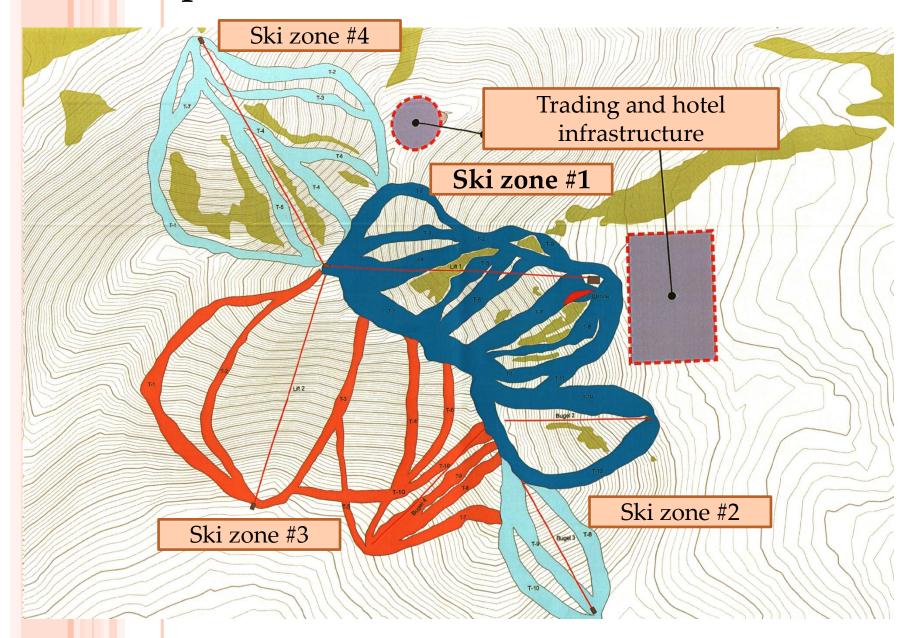

#### **Prospective tracks & facilities (2017-2020)**

## Tracks & facilities to be completed in 2017 (Ski zone #1)