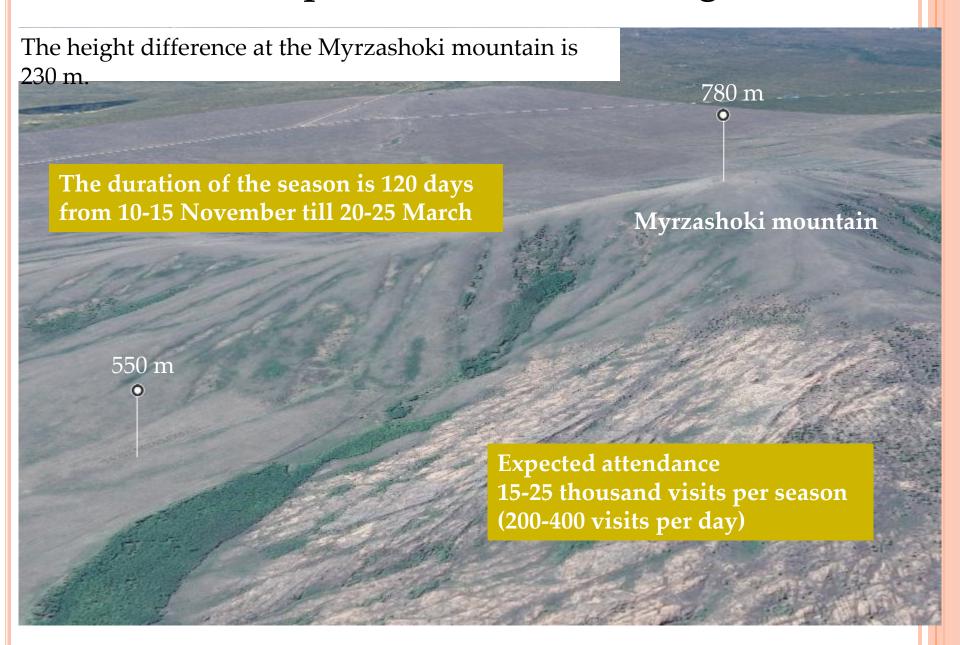

# SKI RESORT IN BAYANAUL DISTRICT, PAVLODAR REGION, KAZAKHSTAN







#### **Prospective markets**

The proposed place for the construction of the ski resort is perspective – Within the radius of 500 km there are large eities of Kazakhstan - Astana,



In the zone of reach in 1000 km there are regions and cities of Kazakhstan and Russia with a total population of 13 million people

#### Location and distance from the cities of Kazakhstan



#### Actual photo of location & heights



#### **Prospective tracks & facilities (2017-2020)**



## Tracks & facilities to be completed in 2017 (Ski zone #1)



#### **Assumed service objects**

HOTEL / CAFE



ICE RINK



TRACTION ROPE



ITEMS FOR SALES AND RENTAL EQUIPMENT







#### **SERVICES**











## What we are looking for?

A company to set up a Joint Venture with local governmental company (Social Entrepreneurship Corporation). The Joint Cimpany shall:
✓ invest in hotel & trade facilities

- ✓ provide management of whole Joint Venture company

### What has the local governmental company for Joint Venture?

- •Land for hotel & trade facilities valued \$10k
- •Ski lift valued \$700k (estimated launch at November 2017)

#### GOVERNMENT SUPPORT APPLICABLE TO THE PROJECT



Infrastructure (electric line, sewage, wat