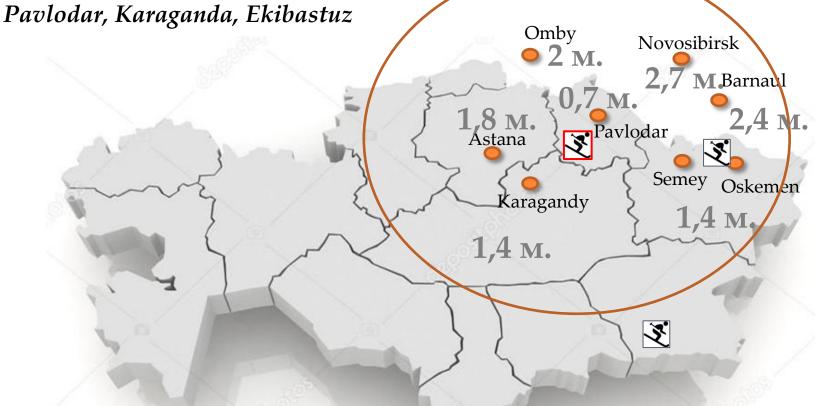

#### **Prospective markets**

The proposed place for the construction of the ski resort is perspective – Within the radius of 500 km there are large eities of Kazakhstan - Astana,

In the zone of reach in 1000 km there are regions and cities of Kazakhstan and Russia with a total population of 13 million people

#### Location and distance from the cities of Kazakhstan